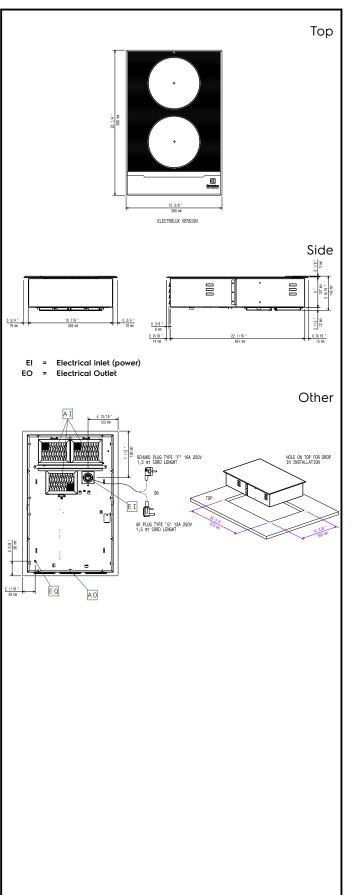

### Electric

| Supply voltage:                 | 220-240 V/1N ph/50-60 Hz |
|---------------------------------|--------------------------|
| Front Plate Watts:              | 3.5 kW                   |
| Back Plate Watts:               | 3.5 kW                   |
| Plug type:                      | CE-SCHUKO                |
| Minimum Circuit Ampacity (MCA): | 16A                      |
| Key Information:                |                          |

| External dimensions, Width:  | 392 mm  |
|------------------------------|---------|
| External dimensions, Depth:  | 592 mm  |
| External dimensions, Height: | 127 mm  |
| Net weight:                  | 14.5 kg |